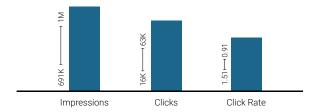

## Google Ads

Metrics will be dependent on the campaign, but previous PNY google ads have received results in the following range:

**NVIDIA RTX** 

PNY

Improving healthcare by providing superior medical imaging systems